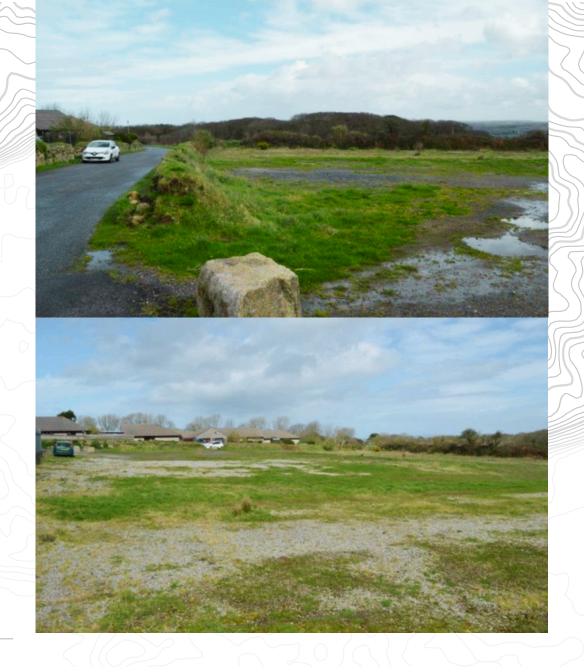

#### The Plot

A rare opportunity to acquire c.1.8 acres of land (Site C) which will be the final phase of a wider development.

Sites A & B have been sold separately and the consented dwellings on them are already partly completed with units sold or, under offer, and the residual currently under construction.