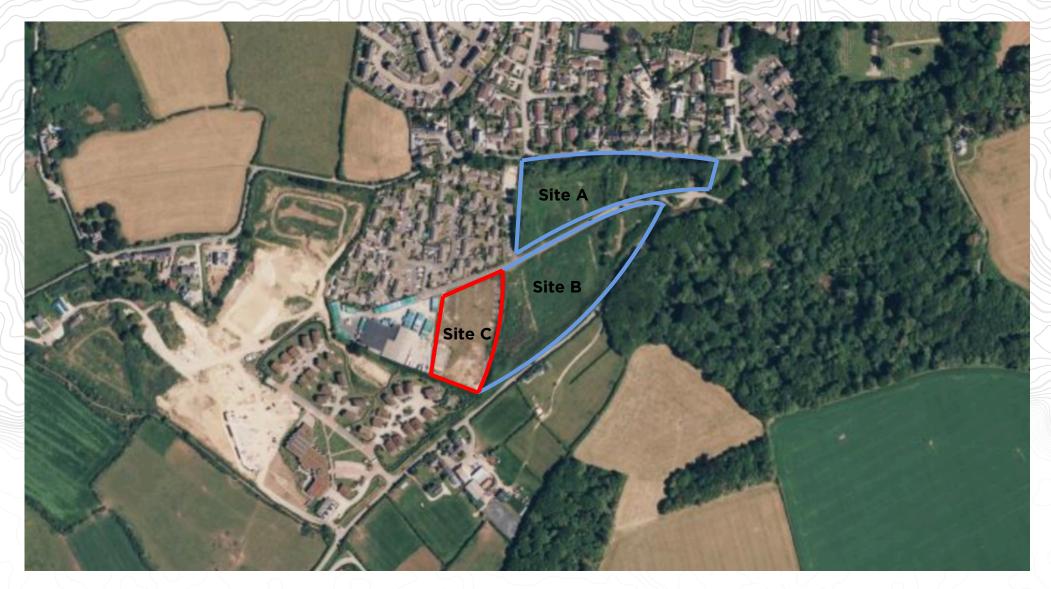

#### The Plot

A rare opportunity to acquire c.1.8 acres of land (Site C) which will be the final phase of a wider development.

Sites A & B have been sold separately and the consented dwellings on them are already partly completed with units sold or, under offer, and the residual currently under construction.

The benefit of an adoptable standard access to Site C through Sites A & B to the public highway is secured by legal agreement. Adoptable mains utility connections will be installed within Site C's boundary.

### CIL, 106 & Affordable Housing

Site C is an allocated site and does not attract CIL. Policy Affordable Housing delivery is subject to viability but, capped at 40%.. Sites A & B were required to deliver 25%. A copy of the s106 is found within the data room.