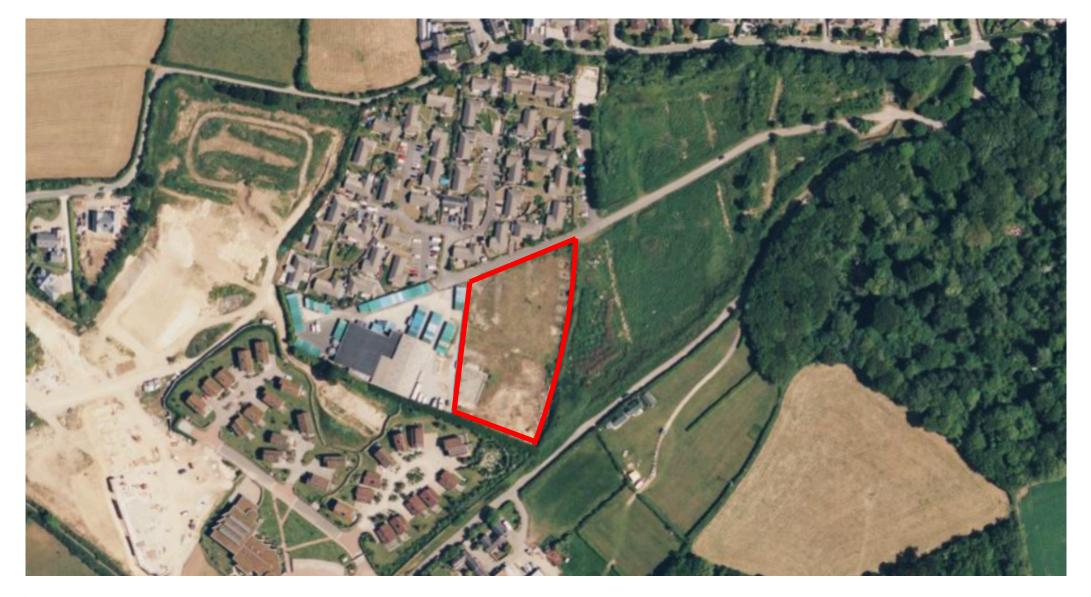

#### The Plot

A rare opportunity to acquire c.1.8 acres of land (Site C) which will be the final phase of a wider development.

Sites A & B have been sold separately and the consented dwellings on them are already partly completed with units sold or, under offer, and the residual currently under construction.

### **Planning**

Site C has outline planning permission, with all matters reserved, for the development of up to 41 dwellings and associated works.

Click here to view the Planning Application >