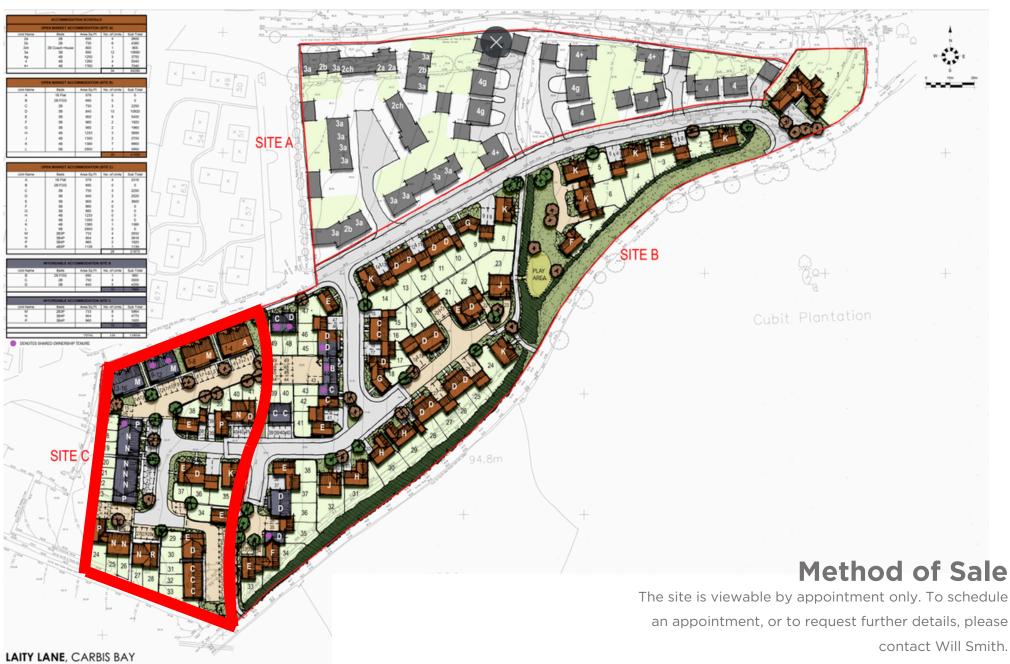

### **Planning**

Site C has outline planning permission, with all matters reserved, for the development of up to 41 dwellings and associated works.

Click here to view the Planning Application >

### CIL, 106 & Affordable Housing

Site C is an allocated site and does not attract CIL. Policy Affordable Housing delivery is subject to viability but, capped at 40%.. Sites A & B were required to deliver 25%. A copy of the s106 is found within the data room.